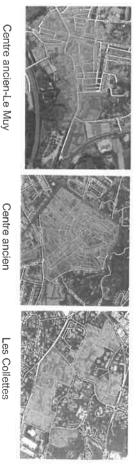

| X       | Cent                                                                     |                                               | ę.                                                                                                                                                                                     | <b>-</b>                                                                                                             |                                                                                                                                                                                                                                                                                                                                        |          | en préfec<br>n préfectur<br>e <b>24</b> /                                                                                                                                                                                                  |                                                                                                                                                      | 24/09/<br>/09/20<br><b>202</b>                                                                                                             | 20                                                                                                             | Berge |                                       |  |
|---------|--------------------------------------------------------------------------|-----------------------------------------------|----------------------------------------------------------------------------------------------------------------------------------------------------------------------------------------|----------------------------------------------------------------------------------------------------------------------|----------------------------------------------------------------------------------------------------------------------------------------------------------------------------------------------------------------------------------------------------------------------------------------------------------------------------------------|----------|--------------------------------------------------------------------------------------------------------------------------------------------------------------------------------------------------------------------------------------------|------------------------------------------------------------------------------------------------------------------------------------------------------|--------------------------------------------------------------------------------------------------------------------------------------------|----------------------------------------------------------------------------------------------------------------|-------|---------------------------------------|--|
| A A A A | Centre ancien- Draguignan Les Collettes-Draguignan Centre ancien- Le Muy | CARTOGRAPHIE DES TROIS QUARTIERS PRIORITAIRES | dans la cadre de la Politique de la Ville, à savoir :<br>✓ Sur le Muy : les Peyrouas, les Bellugues et le Quartier St Andrieu<br>✓ Sur Draguignan : Les Floralies et Saint Hermentaire | mois.<br>Les communes ont fait part de leur souhait de maintenir en veille active les anciens quartiers prioritaires | <ul> <li>Pour la ville du Muy, le nombre d'habitants identifié dans le territoire prioritaire, centre-ville, est<br/>de 1 600. Le quartier prioritaire centre-ville du Muy enregistre un revenu médian annuel de 8 800<br/>€ soit 733 € par mois. Aussi 800 personnes du centre-ville du Muy vivent avec moins de 733 € par</li> </ul> | <u>^</u> | <ul> <li>770 soit :</li> <li>a le quartier centre-ville 4 320 habitants enregistre un revenu médian annuel de 10 900 € soit</li> <li>908 € par mois Plus de 2 000 personnes vivent avec moins de 900 € par mois en centre-ville</li> </ul> | 20 ants* répartis comme suit :<br>30 Pour la <b>ville de Draguignan</b> , le nombre d'habitants identifié dans les territoires prioritaires est de 6 | $rac{83}{10}$ cipalités.<br>$rac{83}{10}$  e territoire de DPVa, 3 quartiers portant sur 2 communes ont été retenus et représentent 8370 | $\frac{1}{20}$ délimitations des quartiers, avec les rues concernées, ont été identifiées par les services des |       | يرياً. Quartiers prioritaires de DPVa |  |