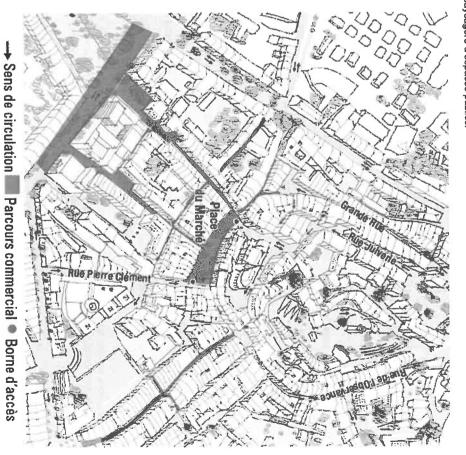

| X       | Cent                                                                     |                                               | ę.                                                                                                                                                                                     | <b>-</b>                                                                                                             |                                                                                                                                                                                                                                                                                                                                        |          | en préfec<br>n préfectur<br>e <b>24</b> /                                                                                                                                                                                                  |                                                                                                                                                      | 24/09/<br>/09/20<br><b>202</b>                                                                                                             | 20                                                                                                             | Berge |                                       |  |
|---------|--------------------------------------------------------------------------|-----------------------------------------------|----------------------------------------------------------------------------------------------------------------------------------------------------------------------------------------|----------------------------------------------------------------------------------------------------------------------|----------------------------------------------------------------------------------------------------------------------------------------------------------------------------------------------------------------------------------------------------------------------------------------------------------------------------------------|----------|--------------------------------------------------------------------------------------------------------------------------------------------------------------------------------------------------------------------------------------------|------------------------------------------------------------------------------------------------------------------------------------------------------|--------------------------------------------------------------------------------------------------------------------------------------------|----------------------------------------------------------------------------------------------------------------|-------|---------------------------------------|--|
| A A A A | Centre ancien- Draguignan Les Collettes-Draguignan Centre ancien- Le Muy | CARTOGRAPHIE DES TROIS QUARTIERS PRIORITAIRES | dans la cadre de la Politique de la Ville, à savoir :<br>✓ Sur le Muy : les Peyrouas, les Bellugues et le Quartier St Andrieu<br>✓ Sur Draguignan : Les Floralies et Saint Hermentaire | mois.<br>Les communes ont fait part de leur souhait de maintenir en veille active les anciens quartiers prioritaires | <ul> <li>Pour la ville du Muy, le nombre d'habitants identifié dans le territoire prioritaire, centre-ville, est<br/>de 1 600. Le quartier prioritaire centre-ville du Muy enregistre un revenu médian annuel de 8 800<br/>€ soit 733 € par mois. Aussi 800 personnes du centre-ville du Muy vivent avec moins de 733 € par</li> </ul> | <u>^</u> | <ul> <li>770 soit :</li> <li>a le quartier centre-ville 4 320 habitants enregistre un revenu médian annuel de 10 900 € soit</li> <li>908 € par mois Plus de 2 000 personnes vivent avec moins de 900 € par mois en centre-ville</li> </ul> | 20 ants* répartis comme suit :<br>30 Pour la <b>ville de Draguignan</b> , le nombre d'habitants identifié dans les territoires prioritaires est de 6 | $rac{83}{10}$ cipalités.<br>$rac{83}{10}$  e territoire de DPVa, 3 quartiers portant sur 2 communes ont été retenus et représentent 8370 | $\frac{1}{20}$ délimitations des quartiers, avec les rues concernées, ont été identifiées par les services des |       | يرياً. Quartiers prioritaires de DPVa |  |