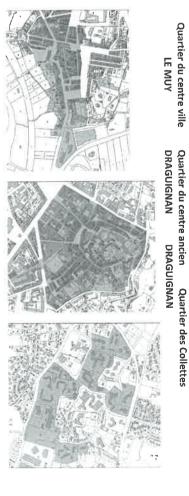

| X       | Cent                                                                     |                                               | ę.                                                                                                                                                                                     | <b>-</b>                                                                                                             |                                                                                                                                                                                                                                                                                                                                        |          | en préfec<br>n préfectur<br>e <b>24</b> /                                                                                                                                                                                                  |                                                                                                                                                      | 24/09/<br>/09/20<br><b>202</b>                                                                                                             | 20                                                                                                             | Berge |                                       |  |
|---------|--------------------------------------------------------------------------|-----------------------------------------------|----------------------------------------------------------------------------------------------------------------------------------------------------------------------------------------|----------------------------------------------------------------------------------------------------------------------|----------------------------------------------------------------------------------------------------------------------------------------------------------------------------------------------------------------------------------------------------------------------------------------------------------------------------------------|----------|--------------------------------------------------------------------------------------------------------------------------------------------------------------------------------------------------------------------------------------------|------------------------------------------------------------------------------------------------------------------------------------------------------|--------------------------------------------------------------------------------------------------------------------------------------------|----------------------------------------------------------------------------------------------------------------|-------|---------------------------------------|--|
| A A A A | Centre ancien- Draguignan Les Collettes-Draguignan Centre ancien- Le Muy | CARTOGRAPHIE DES TROIS QUARTIERS PRIORITAIRES | dans la cadre de la Politique de la Ville, à savoir :<br>✓ Sur le Muy : les Peyrouas, les Bellugues et le Quartier St Andrieu<br>✓ Sur Draguignan : Les Floralies et Saint Hermentaire | mois.<br>Les communes ont fait part de leur souhait de maintenir en veille active les anciens quartiers prioritaires | <ul> <li>Pour la ville du Muy, le nombre d'habitants identifié dans le territoire prioritaire, centre-ville, est<br/>de 1 600. Le quartier prioritaire centre-ville du Muy enregistre un revenu médian annuel de 8 800<br/>€ soit 733 € par mois. Aussi 800 personnes du centre-ville du Muy vivent avec moins de 733 € par</li> </ul> | <u>^</u> | <ul> <li>770 soit :</li> <li>a le quartier centre-ville 4 320 habitants enregistre un revenu médian annuel de 10 900 € soit</li> <li>908 € par mois Plus de 2 000 personnes vivent avec moins de 900 € par mois en centre-ville</li> </ul> | 20 ants* répartis comme suit :<br>30 Pour la <b>ville de Draguignan</b> , le nombre d'habitants identifié dans les territoires prioritaires est de 6 | $rac{83}{10}$ cipalités.<br>$rac{83}{10}$  e territoire de DPVa, 3 quartiers portant sur 2 communes ont été retenus et représentent 8370 | $\frac{1}{20}$ délimitations des quartiers, avec les rues concernées, ont été identifiées par les services des |       | يرياً. Quartiers prioritaires de DPVa |  |