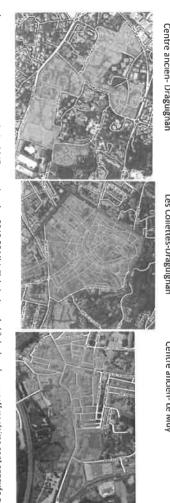

| X       | Cent                                                                     |                                               | ę.                                                                                                                                                                                     | <b>-</b>                                                                                                             |                                                                                                                                                                                                                                                                                                                                        |          | en préfec<br>n préfectur<br>e <b>24</b> /                                                                                                                                                                                                  |                                                                                                                                                      | 24/09/<br>/09/20<br><b>202</b>                                                                                                             | 20                                                                                                             | Berge |                                       |  |
|---------|--------------------------------------------------------------------------|-----------------------------------------------|----------------------------------------------------------------------------------------------------------------------------------------------------------------------------------------|----------------------------------------------------------------------------------------------------------------------|----------------------------------------------------------------------------------------------------------------------------------------------------------------------------------------------------------------------------------------------------------------------------------------------------------------------------------------|----------|--------------------------------------------------------------------------------------------------------------------------------------------------------------------------------------------------------------------------------------------|------------------------------------------------------------------------------------------------------------------------------------------------------|--------------------------------------------------------------------------------------------------------------------------------------------|----------------------------------------------------------------------------------------------------------------|-------|---------------------------------------|--|
| A A A A | Centre ancien- Draguignan Les Collettes-Draguignan Centre ancien- Le Muy | CARTOGRAPHIE DES TROIS QUARTIERS PRIORITAIRES | dans la cadre de la Politique de la Ville, à savoir :<br>✓ Sur le Muy : les Peyrouas, les Bellugues et le Quartier St Andrieu<br>✓ Sur Draguignan : Les Floralies et Saint Hermentaire | mois.<br>Les communes ont fait part de leur souhait de maintenir en veille active les anciens quartiers prioritaires | <ul> <li>Pour la ville du Muy, le nombre d'habitants identifié dans le territoire prioritaire, centre-ville, est<br/>de 1 600. Le quartier prioritaire centre-ville du Muy enregistre un revenu médian annuel de 8 800<br/>€ soit 733 € par mois. Aussi 800 personnes du centre-ville du Muy vivent avec moins de 733 € par</li> </ul> | <u>^</u> | <ul> <li>770 soit :</li> <li>a le quartier centre-ville 4 320 habitants enregistre un revenu médian annuel de 10 900 € soit</li> <li>908 € par mois Plus de 2 000 personnes vivent avec moins de 900 € par mois en centre-ville</li> </ul> | 20 ants* répartis comme suit :<br>30 Pour la <b>ville de Draguignan</b> , le nombre d'habitants identifié dans les territoires prioritaires est de 6 | $rac{83}{10}$ cipalités.<br>$rac{83}{10}$  e territoire de DPVa, 3 quartiers portant sur 2 communes ont été retenus et représentent 8370 | $\frac{1}{20}$ délimitations des quartiers, avec les rues concernées, ont été identifiées par les services des |       | يرياً. Quartiers prioritaires de DPVa |  |